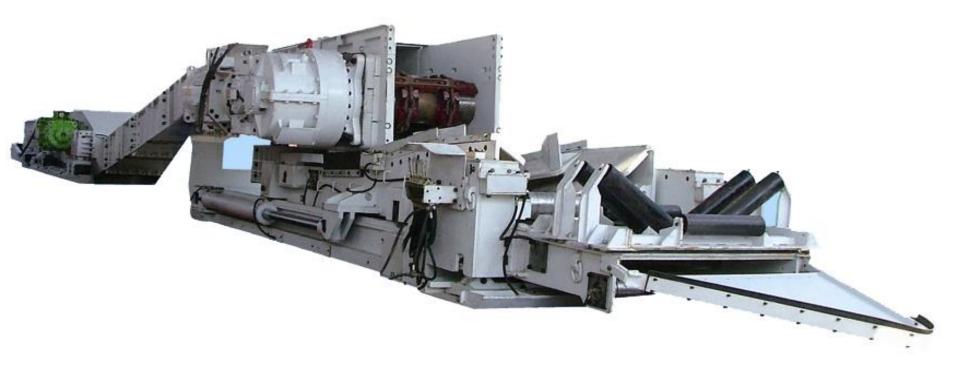

# **LONGWALL - CRUSHER**

| Capacity     | 450~5500t/h  |
|--------------|--------------|
| Power        | 75∼525kW     |
| Туре         | Hammer & Jaw |
| Transmission | Belt, gear   |