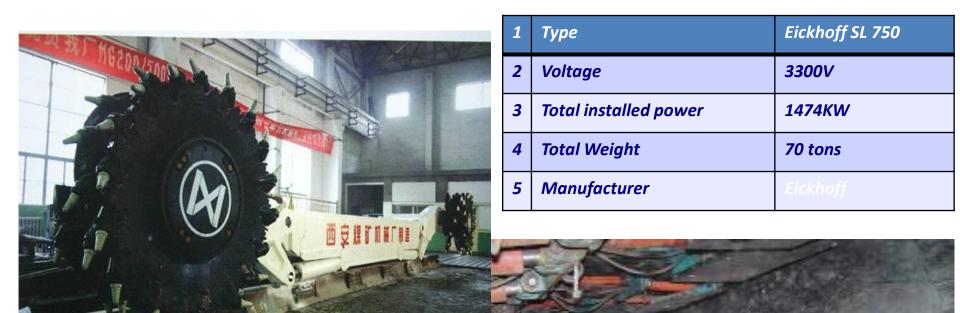

,





| Capacity   | 450∼4500t/h  |
|------------|--------------|
| Power      | 30∼3 ×1600kW |
| Length     | 150~400m     |
| Chain size | Ф18~ф 56mm   |

# **LONGWALL - BSL**

| Capacity   | 450∼5000t/h     |
|------------|-----------------|
| Power      | <b>75∼700kW</b> |
| Length     | 30∼60m          |
| Chain size | Ф18~φ 48mm      |



# **LONGWALL - CRUSHER**



| Capacity     | 450~5500t/h  |
|--------------|--------------|
| Power        | 75∼525kW     |
| Туре         | Hammer & Jaw |
| Transmission | Belt, gear   |

#### **LONGWALL - PLOUGH**

#### **Fully Automatic Plough**



- → Applied to 0.8-1.5m coal seam, 20 percent low seam reservation indicates potential market for the plough.
- → Only one manufacturer for Fully Automatic Plough in China.

## **LONGWALL - SHREAR**



# LONGWALL – WALL, TUNNEL









# Ventilation Fire prevention & extinguish system





# Power supply, Water supply & drainage system





# LIKE











#### **INTERNATIONAL TEAM – 2014**



THANK YOU "CODCO"