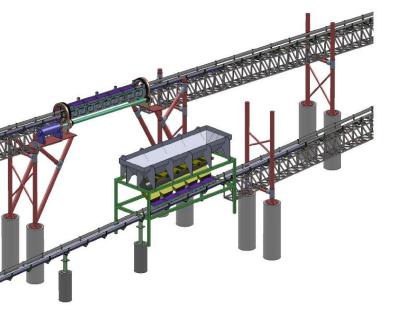

#### **Underground mine:**

- > since 2003, No1 in China, Capacity 17.35 million tons per year.
- Steam coal caloric value 5000 ккал/kg.
- > Total employee 619 person, by 4 shifts,
- Operation on going in the 2 different coal seam, 230 m depth.
- ➤ Mine mount sloping, Coal seam angle 12-180
- > Thickness coal seam 8-10m and 10-12m, britle coal.
- Coal recovery 90%, Shearer height 3m, Power support 4.5m,
- Top coal caving, 3D design,
- Most important is coal handling conveyor system.

# PINGSHUO UNDERGROUND MINE