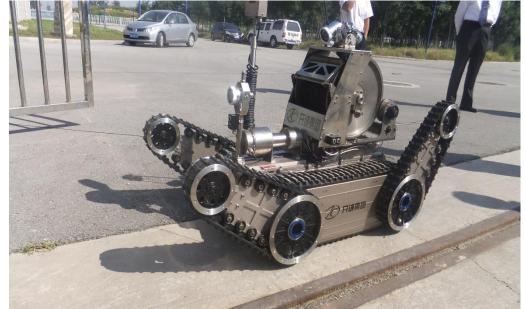

#### **KAICHENG GROUP**

- > Established in 1991, Total 500 employee
- ➤ Coal Mining Explosion-Proof Electric Drives, Sensors, MCC system, Automation systems, and Explosion-Proof Hazardous-Duty Robots for underground mine rescue.