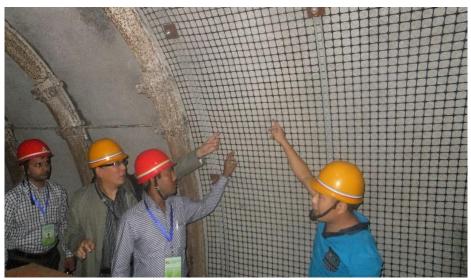

#### **RESCUE BASE**

- Total 7 rescure centers in China
- Controling and connected 6 mines.
- Total staff 153 person.2 parts
- ➤ 3 year preparation for staff and 3 month training.
- Possible to work up to 40 years.
- Advanced equipment and safety.