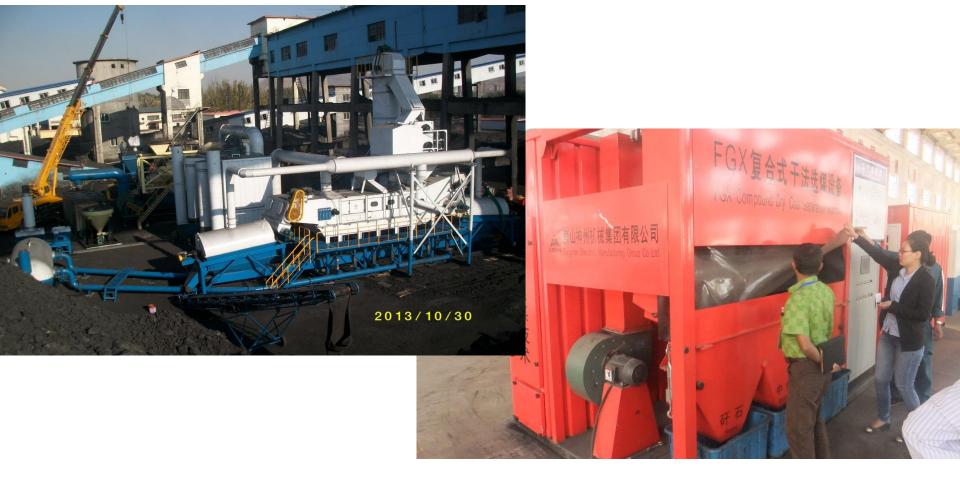

#### TANGSHAN SHENZHOU MANUFACTURING CO., Ltd

- > 22 year history, average sales 200 FGX units per annum.
- > Pilot test FGX-1, 10 ton per hour, mobile.
- > KZX dry dense medium separation, since 2013.