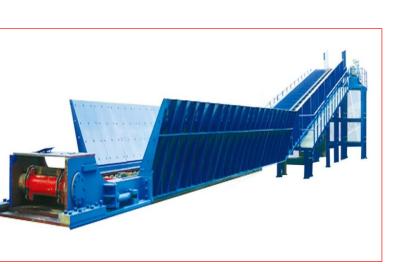

#### 500 Types, 26 Series AFC,

| Capacity   | 450∼4500t/h  |
|------------|--------------|
| Power      | 30∼3 ×1600kW |
| Length     | 150~400m     |
| Chain size | Ф18~ф 56mm   |

# **LONGWALL - BSL**

| Capacity   | 450∼5000t/h     |
|------------|-----------------|
| Power      | <b>75∼700kW</b> |
| Length     | 30∼60m          |
| Chain size | Ф18~φ 48mm      |