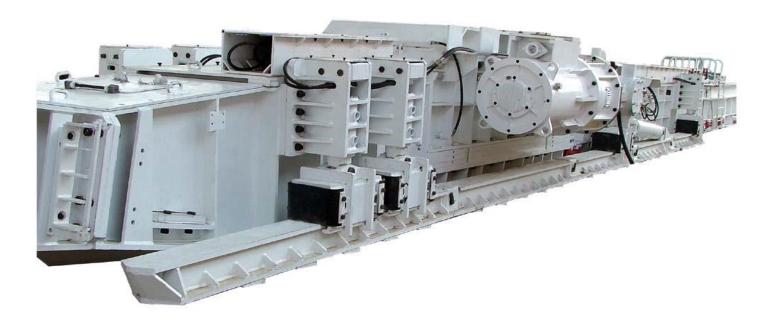

*BEIJING COAL MINING MACHINERY**

- > Since in 1959, Largest exporter of roof supports in China
- > 0.55 meter to 8.5 m height,
- > 100,000 units of roof support, more than 900 types
- Yield load 1800 KN to 21000 KN
- > Hydraulic and electrical roof support
- MA certificate, ISO9001
- 2 and 4 leg support
- > 5 start service.

#### **BEIJING COAL MINING MACHINERY**







## **LONGWALL - AFC**

#### 500 Types, 26 Series AFC,





| Capacity   | 450∼4500t/h  |
|------------|--------------|
| Power      | 30∼3 ×1600kW |
| Length     | 150~400m     |
| Chain size | Ф18~ф 56mm   |

# **LONGWALL - BSL**

| Capacity   | 450∼5000t/h     |
|------------|-----------------|
| Power      | <b>75∼700kW</b> |
| Length     | 30∼60m          |
| Chain size | Ф18~φ 48mm      |



# **LONGWALL - CRUSHER**



| Capacity     | 450~5500t/h  |
|--------------|--------------|
| Power        | 75∼525kW     |
| Туре         | Hammer & Jaw |
| Transmission | Belt, gear   |

#### **LONGWALL - PLOUGH**

#### **Fully Automatic Plough**



- → Applied to 0.8-1.5m coal seam, 20 percent low seam reservation indicates potential market for the plough.
- → Only one manufacturer for Fully Automatic Plough in China.

## **LONGWALL - SHREAR**



# LONGWALL – WALL, TUNNEL









# Ventilation Fire prevention & extinguish system





# Power supply, Water supply & drainage system





# LIKE











#### **INTERNATIONAL TEAM – 2014**



THANK YOU "CODCO"