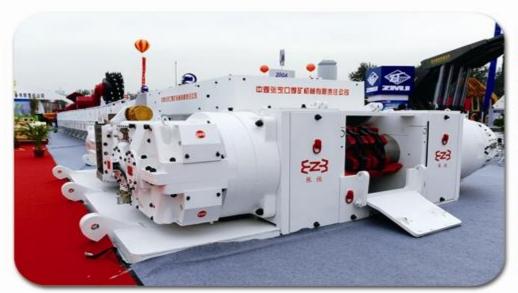

## **LONGWALL - AFC**

#### 500 Types, 26 Series AFC,

| Capacity   | 450∼4500t/h  |
|------------|--------------|
| Power      | 30∼3 ×1600kW |
| Length     | 150~400m     |
| Chain size | Ф18~ф 56mm   |