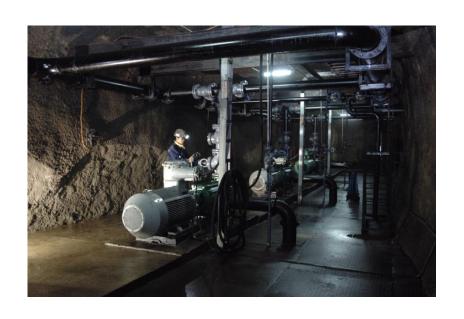

| Ф18~ф 56mm   |

# **LONGWALL - BSL**

| Capacity   | 450∼5000t/h     |
|------------|-----------------|
| Power      | <b>75∼700kW</b> |
| Length     | 30∼60m          |
| Chain size | Ф18~φ 48mm      |



# **LONGWALL - CRUSHER**



| Capacity     | 450~5500t/h  |
|--------------|--------------|
| Power        | 75∼525kW     |
| Туре         | Hammer & Jaw |
| Transmission | Belt, gear   |

#### **LONGWALL - PLOUGH**

#### **Fully Automatic Plough**



- → Applied to 0.8-1.5m coal seam, 20 percent low seam reservation indicates potential market for the plough.
- → Only one manufacturer for Fully Automatic Plough in China.

## **LONGWALL - SHREAR**



# LONGWALL – WALL, TUNNEL









# Ventilation Fire prevention & extinguish system





# Power supply, Water supply & drainage system





# LIKE











#### **INTERNATIONAL TEAM – 2014**



THANK YOU "CODCO"