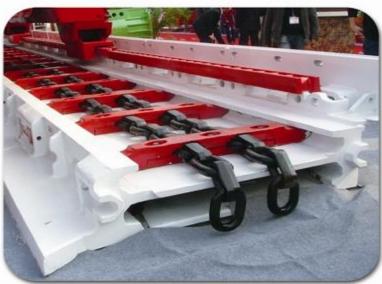

## **LONGWALL - AFC**

#### 500 Types, 26 Series AFC,

| Capacity   | 450∼4500t/h  |
|------------|--------------|
| Power      | 30∼3 ×1600kW |
| Length     | 150~400m     |
| Chain size | Ф18~ф 56mm   |

# **LONGWALL - BSL**

| Capacity   | 450∼5000t/h     |
|------------|-----------------|
| Power      | <b>75∼700kW</b> |
| Length     | 30∼60m          |
| Chain size | Ф18~φ 48mm      |