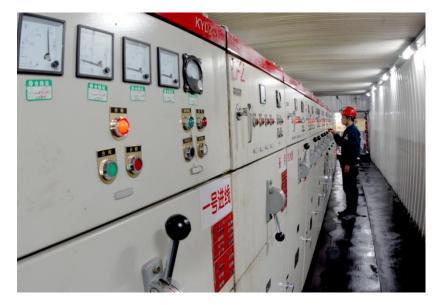

Ф18~ф 56mm   |

# **LONGWALL - BSL**

| Capacity   | 450∼5000t/h     |
|------------|-----------------|
| Power      | <b>75∼700kW</b> |
| Length     | 30∼60m          |
| Chain size | Ф18~φ 48mm      |



# **LONGWALL - CRUSHER**



| Capacity     | 450~5500t/h  |
|--------------|--------------|
| Power        | 75∼525kW     |
| Туре         | Hammer & Jaw |
| Transmission | Belt, gear   |

#### **LONGWALL - PLOUGH**

#### **Fully Automatic Plough**



- → Applied to 0.8-1.5m coal seam, 20 percent low seam reservation indicates potential market for the plough.
- → Only one manufacturer for Fully Automatic Plough in China.

## **LONGWALL - SHREAR**



# LONGWALL – WALL, TUNNEL









# Ventilation Fire prevention & extinguish system





# Power supply, Water supply & drainage system





# LIKE











#### **INTERNATIONAL TEAM – 2014**



THANK YOU "CODCO"