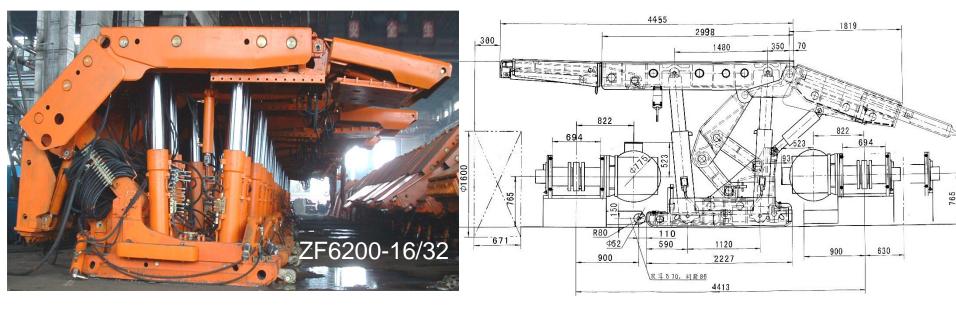

#### **BEIJING COAL MINING MACHINERY**

- > Since in 1959, Largest exporter of roof supports in China
- > 0.55 meter to 8.5 m height,
- > 100,000 units of roof support, more than 900 types
- Yield load 1800 KN to 21000 KN
- > Hydraulic and electrical roof support
- MA certificate, ISO9001
- 2 and 4 leg support
- > 5 start service.

#### **BEIJING COAL MINING MACHINERY**