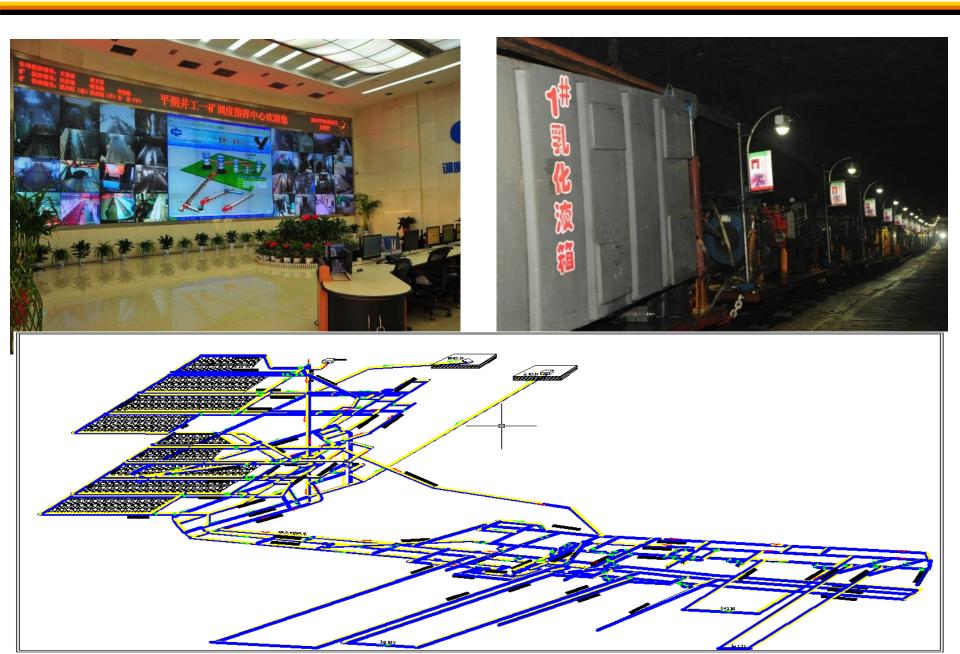

# Ventilation Fire prevention & extinguish system

# Power supply, Water supply & drainage system