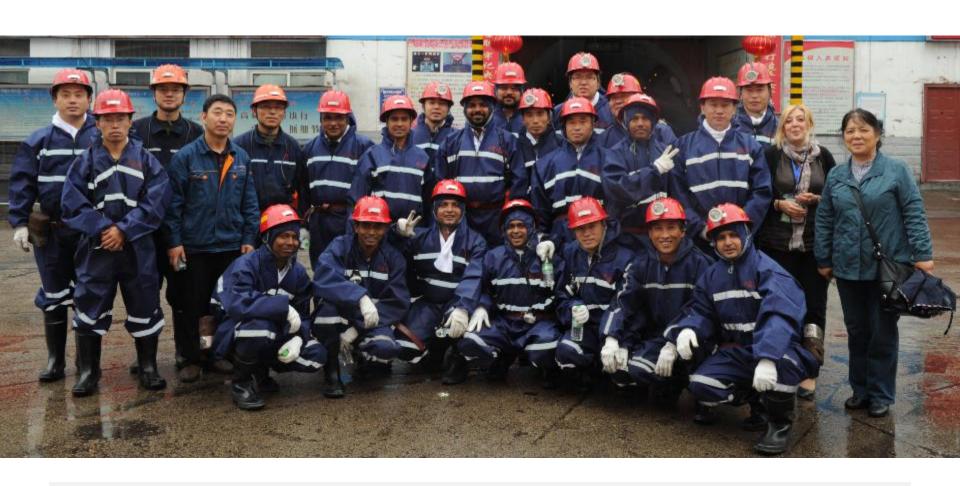

∼5000t/h     |
|------------|-----------------|
| Power      | <b>75∼700kW</b> |
| Length     | 30∼60m          |
| Chain size | Ф18~φ 48mm      |



# **LONGWALL - CRUSHER**



| Capacity     | 450~5500t/h  |
|--------------|--------------|
| Power        | 75∼525kW     |
| Туре         | Hammer & Jaw |
| Transmission | Belt, gear   |

#### **LONGWALL - PLOUGH**

#### **Fully Automatic Plough**



- → Applied to 0.8-1.5m coal seam, 20 percent low seam reservation indicates potential market for the plough.
- → Only one manufacturer for Fully Automatic Plough in China.

## **LONGWALL - SHREAR**



# LONGWALL – WALL, TUNNEL









# Ventilation Fire prevention & extinguish system





# Power supply, Water supply & drainage system





# LIKE











#### **INTERNATIONAL TEAM – 2014**



THANK YOU "CODCO"