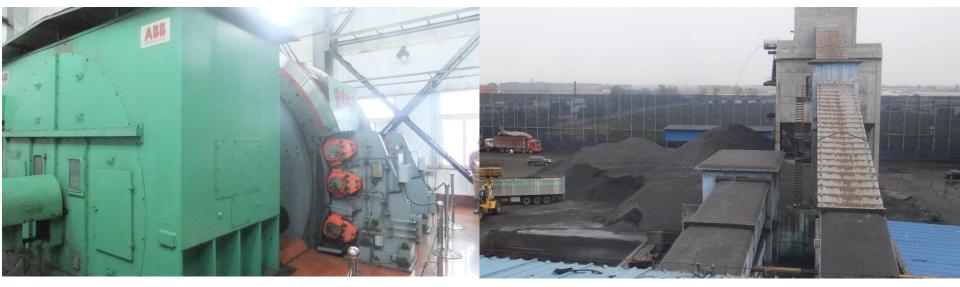

KAILUAN GROUP, TONG HUAN TUO

- > Established in 1878 with 135 years of history
- > 46 branches, 60 subsidiaries and 1 listed company
- > capabilities of coal production, coal preparation and washery, coal chemical, modern logistics, power generation
- > Built in modern coal mine 1907 with England in Tangshan
- > Since 1881 first railway, cement plant power plant and port
- ➤ Mine start up in 2008, capacity 3 milion per year.
- > 3 different shearer for 9 different coal seam.
- > Fully mechanized longwall mine lifetime 49 year
- > Water is big issue, 35 cubic meter per hour.
- > Depth 230-1200 m.
- > Total employee 3860 person.
- > Average salary 3500 RMB.
- Coal seam angel 21<sup>0</sup>
- **→** Operation cost for 250 RMB per ton.
- **Each shift for 30 person.**



# **TONG HUAN TUO**





#### **RESCUE BASE**

- Total 7 rescure centers in China
- Controling and connected 6 mines.
- Total staff 153 person.2 parts
- ➤ 3 year preparation for staff and 3 month training.
- Possible to work up to 40 years.
- Advanced equipment and safety.





#### **TANGSHAN ENERGY & TECHNICAL COLLEGE**







- Kailuan group invested
- More than 3000 students, more foreign
- Academic 3 year for Kailuan group plant and factory.
- Underground and simulation laboratory.

#### **KAICHENG GROUP**





- > Established in 1991, Total 500 employee
- ➤ Coal Mining Explosion-Proof Electric Drives, Sensors, MCC system, Automation systems, and Explosion-Proof Hazardous-Duty Robots for underground mine rescue.





#### TANGSHAN SHENZHOU MANUFACTURING CO., Ltd

- > 22 year history, average sales 200 FGX u