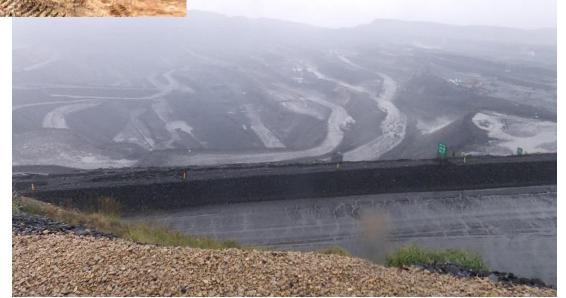

#### PINGSHUO STRIP MINE

- > Since in 1983, capacity 30 millon per year.
- > Left right rules.
- > Coal reserves around 700 million tons.
- **➢ Mine depth around 180 m. Coal ratio 1:5**
- Coal seam angle 3-5° to 10-20° болно.
- > KAMATSU truck 290 tons for 32 pcs, 170 tons for 30 pcs.
- > Joy Global P&H electrical, bucket 34m<sup>3</sup> & 55m<sup>3</sup>
- > 150 person per shifts, 3 shifts per day,
- > 1 ton coal operation coal 100 RMB.
- No waste dump, back side,
- > Coal 1 cycle 25 minutes, waste 15-18 minutes,
- > Semi mobile coal receiving station, 2 stage crusher.