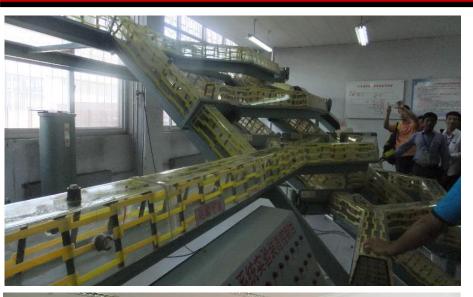

Tangshan
- > Since 1881 first railway, cement plant power plant and port
- ➤ Mine start up in 2008, capacity 3 milion per year.
- > 3 different shearer for 9 different coal seam.
- > Fully mechanized longwall mine lifetime 49 year
- > Water is big issue, 35 cubic meter per hour.
- > Depth 230-1200 m.
- > Total employee 3860 person.
- > Average salary 3500 RMB.
- Coal seam angel 21<sup>0</sup>
- **→** Operation cost for 250 RMB per ton.
- **Each shift for 30 person.**



# **TONG HUAN TUO**





#### **RESCUE BASE**

- Total 7 rescure centers in China
- Controling and connected 6 mines.
- Total staff 153 person.2 parts
- ➤ 3 year preparation for staff and 3 month training.
- Possible to work up to 40 years.
- Advanced equipment and safety.





#### **TANGSHAN ENERGY & TECHNICAL COLLEGE**







- Kailuan group invested
- More than 3000 students, more foreign
- Academic 3 year for Kailuan group plant and factory.
- Underground and simulation laboratory.

#### **KAICHENG GROUP**





- > Established in 1991, Total 500 employee
- ➤ Coal Mining Explosion-Proof Electric Drives, Sensors, MCC system, Automation systems, and Explosion-Proof Hazardous-Duty Robots for underground mine rescue.





#### TANGSHAN SHENZHOU MANUFACTURING CO., Ltd

- > 22 year history, average sales 200 FGX units per annum.
- > Pilot test FGX-1, 10 ton per hour, mobile.
- > KZX dry dense medium separation, since 2013.



#### **PINGSHUO MINING**

- Shanzi province, Shoujou city,
- > 4 underground and 3 strip mine, total capacity 123 million tons
- Washed ROM coal transported to <u>Qinhuangdao Port</u>

##