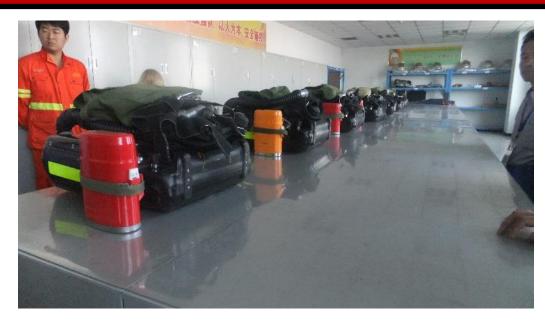

#### **RESCUE BASE**

- Total 7 rescure centers in China
- Controling and connected 6 mines.
- Total staff 153 person.2 parts
- ➤ 3 year preparation for staff and 3 month training.
- Possible to work up to 40 years.
- Advanced equipment and safety.