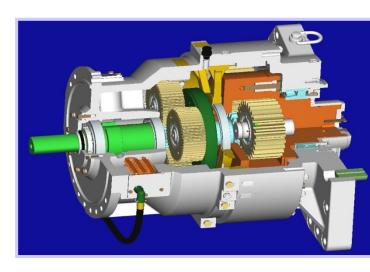

#### **ZHANGJIAKOU COAL MINING MACHINERY**

- > Since in 1926, 4800 employee, branch office in 6 countries,
- > Leader of coal mining machinery industry, 60% of china,
- > Largest, oldest, and strongest enterprise
- > Subsidiary of China National Coal Group Corp.
- ➤ Longwall Conveying System, Fully Automatic Plough, Belt Conveyor, Coal Washing and Preparation Equipment, Gearbox, Round Link Chain
- Parsons Chain China joint venture

#### **ZHANGJIAKOU COAL MINING MACHINERY**