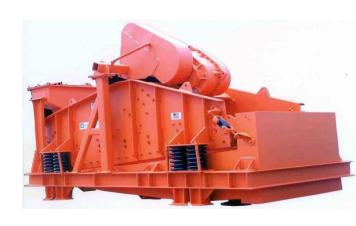

# **LONGWALL - CRUSHER**

| Capacity     | 450~5500t/h  |
|--------------|--------------|
| Power        | 75∼525kW     |
| Туре         | Hammer & Jaw |
| Transmission | Belt, gear   |