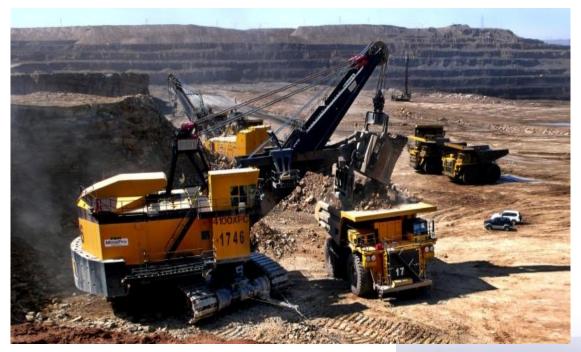

#### PINGSHUO STRIP MINE

- > Since in 1983, capacity 30 millon per year.
- > Left right rules.
- > Coal reserves around 700 million tons.
- **➢ Mine depth around 180 m. Coal ratio 1:5**
- Coal seam angle 3-5° to 10-20° болно.
- > KAMATSU truck 290 tons for 32 pcs, 170 tons for 30 pcs.
- > Joy Global P&H electrical, bucket 34m<sup>3</sup> & 55m<sup>3</sup>
- > 150 person per shifts, 3 shifts per day,
- > 1 ton coal operation coal 100 RMB.
- No waste dump, back side,
- > Coal 1 cycle 25 minutes, waste 15-18 minutes,
- > Semi mobile coal receiving station, 2 stage crusher.