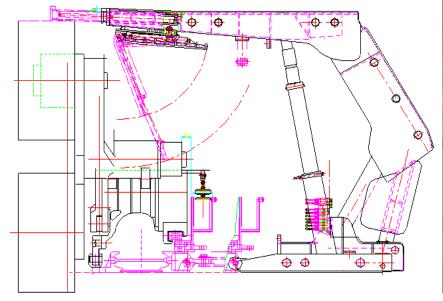

#### **BEIJING COAL MINING MACHINERY**

- > Since in 1959, Largest exporter of roof supports in China
- > 0.55 meter to 8.5 m height,
- > 100,000 units of roof support, more than 900 types
- Yield load 1800 KN to 21000 KN
- > Hydraulic and electrical roof support
- MA certificate, ISO9001
- 2 and 4 leg support
- > 5 start service.

#### **BEIJING COAL MINING MACHINERY**