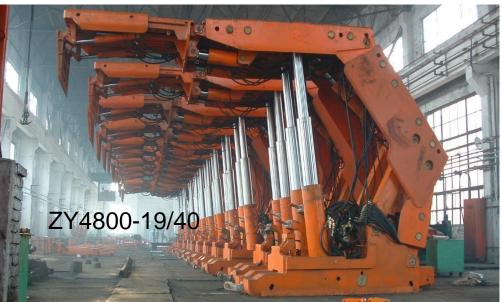

#### **BEIJING COAL MINING MACHINERY**

- > Since in 1959, Largest exporter of roof supports in China
- > 0.55 meter to 8.5 m height,
- > 100,000 units of roof support, more than 900 types
- Yield load 1800 KN to 21000 KN
- > Hydraulic and electrical roof support
- MA certificate, ISO9001
- 2 and 4 leg support
- > 5 start service.

#### **BEIJING COAL MINING MACHINERY**