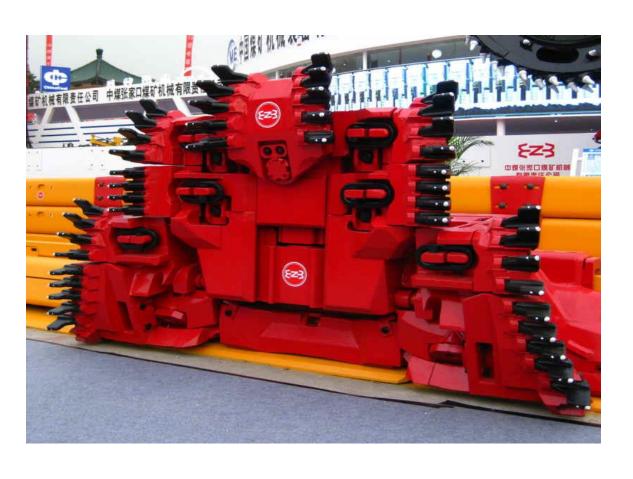

aulic and electrical roof support
- MA certificate, ISO9001
- 2 and 4 leg support
- > 5 start service.

#### **BEIJING COAL MINING MACHINERY**







## **LONGWALL - AFC**

#### 500 Types, 26 Series AFC,





| Capacity   | 450∼4500t/h  |
|------------|--------------|
| Power      | 30∼3 ×1600kW |
| Length     | 150~400m     |
| Chain size | Ф18~ф 56mm   |

# **LONGWALL - BSL**

| Capacity   | 450∼5000t/h     |
|------------|-----------------|
| Power      | <b>75∼700kW</b> |
| Length     | 30∼60m          |
| Chain size | Ф18~φ 48mm      |



# **LONGWALL - CRUSHER**



| Capacity     | 450~5500t/h  |
|--------------|--------------|
| Power        | 75∼525kW     |
| Туре         | Hammer & Jaw |
| Transmission | Belt, gear   |

#### **LONGWALL - PLOUGH**

#### **Fully Automatic Plough**



- → Applied to 0.8-1.5m coal seam, 20 percent low seam reservation indicates potential market for the plough.
- → Only one manufacturer for Fully Automatic Plough in China.

## **LONGWALL - SHREAR**



# LONGWALL – WALL, TUNNEL









# Ventilation Fire prevention & extinguish system





# Power supply, Water supply & drainage system





# LIKE











#### **INTERNATIONAL TEAM – 2014**



THANK YOU "CODCO"